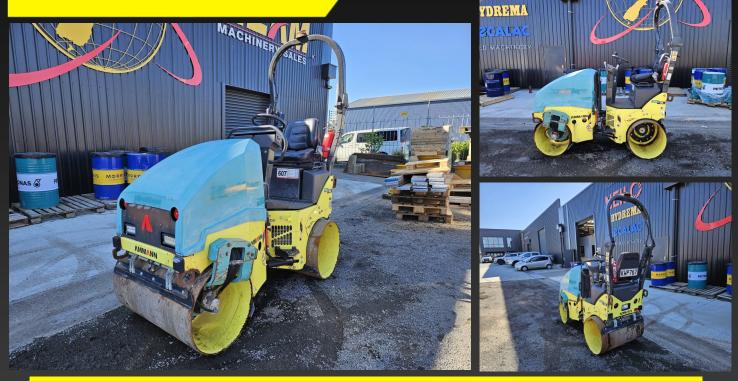

## Ammann ARX16

|               | TECHNICAL SPECIFICATIONS |
|---------------|--------------------------|
| Year          | 2017                     |
| Hour reading  | 880hrs (working)         |
| Serial number | 6120211                  |
| Weight        | 1655kg                   |
| Tyres         | Steel Double Drum        |
| Engine Make   | Yanmar                   |
| Engine Model  | 3TNV76-PAMM              |
| Length        | 2330mm                   |
| Width         | 947mm                    |
| Fleet Number  | H1276                    |

## **Features/ Attachments**

2017, 880hrs (working), Tie Down Points, Flashing Beacon, Current Registration, Front and Rear Lights, Front and Rear Water Sprayers, E-Stop, Workshop Checked, Ready for Work.